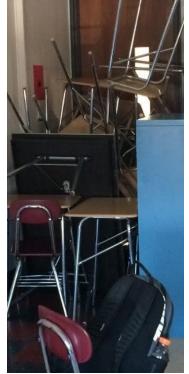

# ALICE = LOCKDOWN

When there is an intruder in our school building, an adult/teacher will decide to either:

Have students find a safe route to evacuate the building

or

Remain in the classroom, go into Lockdown and barricade the door.

### ALICE = EVACUATE

- When we decide to evacuate from a classroom, follow the adult/teacher's directions to find a safe exit from the building.
- If you are not in the classroom, use the safest and quickest route to exit the building.
- Once outside, run to the Bank of Kampsville.