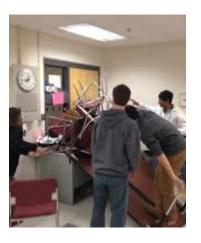

# ALICE = LOCKDOWN

When there is an intruder in our school building, an adult/teacher will decide to either:

Have students find a safe route to evacuate the building

or

Remain in the classroom, go into Lockdown and barricade the door.

# ALICE=Counter \*Last Resort Option\*

Talk to/at them

Make loud noises

Distract

Make wild gestures with arms and legs

Throw ANYTHING at them

DO NOT TOUCH THE WEAPON